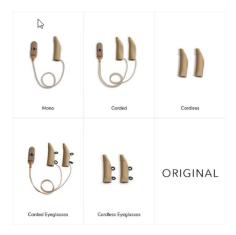

## Ear Gear Original

The Ear Gear Original was designed to fit hearing aids between 1.25" and 2". It comes in various options to help protect your hearing instrument from being damaged or lost.

https://www.gearforears.com/products/ear-gear-original