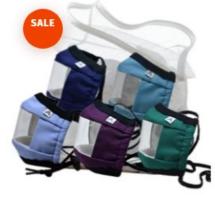

Tips for better life with face masks:

https://chchearing.org/blog/face-masks-hearing-loss-communication-tips/

From masks that secure behind the head instead of behind the ears, to anti-fog solutions, you will find everything mask related for hearing and communication at ADCO Hearing: <a href="https://adcohearing.com/collections/adco-brand-masks">https://adcohearing.com/collections/adco-brand-masks</a>

ADCO Mask Care Kit SKU: 1379

★★★★★ 3 reviews

Adult Adjustable Window

Communication Mask - Khaki

SKU: 1411 K

★★★★ 1 review

Kids Back to School Mask Pack

SKU: 1410 2