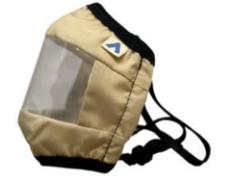

Tips for better life with face masks:

https://chchearing.org/blog/face-masks-hearing-loss-communication-tips/

From masks that secure behind the head instead of behind the ears, to anti-fog solutions, you will find everything mask related for hearing and communication at ADCO Hearing: <a href="https://adcohearing.com/collections/adco-brand-masks">https://adcohearing.com/collections/adco-brand-masks</a>

ADCO Mask Care Kit SKU: 1379

★★★★★ 3 reviews

Adult Adjustable Window

Communication Mask - Khaki

SKU: 1411 K

★★★★ 1 review

Kids Back to School Mask Pack

SKU: 1410 2